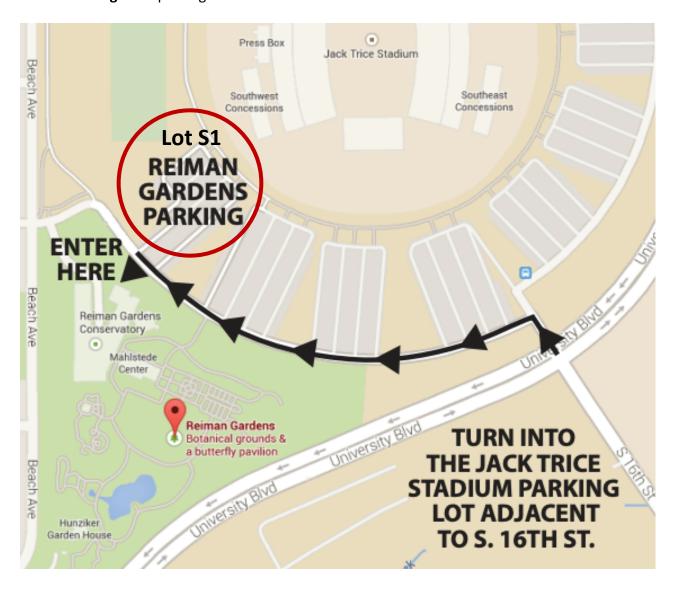

#### **Reiman Gardens**

Address: 1407 University Blvd, Ames, IA 50011

If you do not use the provided transportation:

- **Walking**: The distance from the Gateway Hotel & Conference Center to Reiman Gardens is a walkable 1.25 miles (view the map here).
- Parking: Free parking is available in Lot S1