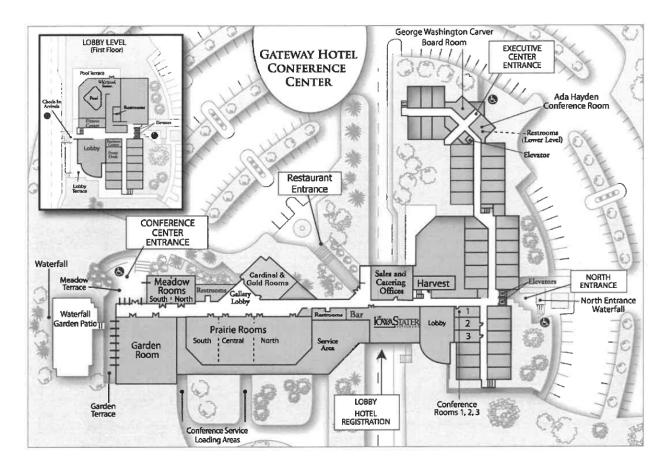

# **NCEDHC Locations & Parking**

#### **Gateway Hotel & Conference Center**

Address: 2100 Green Hills Dr, Ames, IA 50014

Parking is free in any of the surrounding lots.