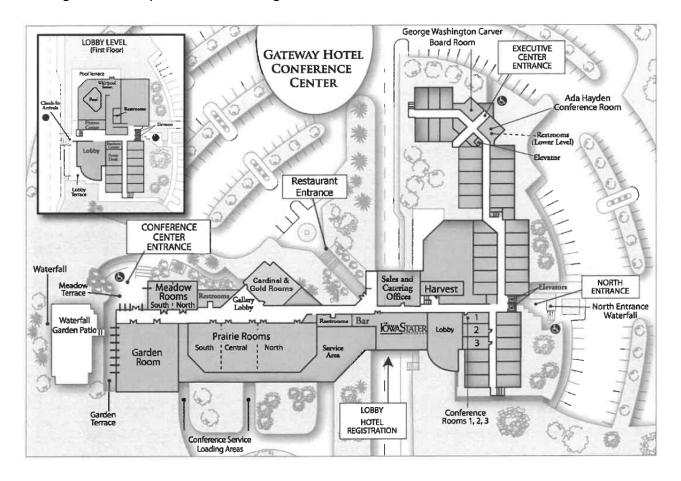

# **NCEDHC Locations & Parking**

#### **Gateway Hotel & Conference Center**

Address: 2100 Green Hills Dr, Ames, IA 50014

Parking is free in any of the surrounding lots.