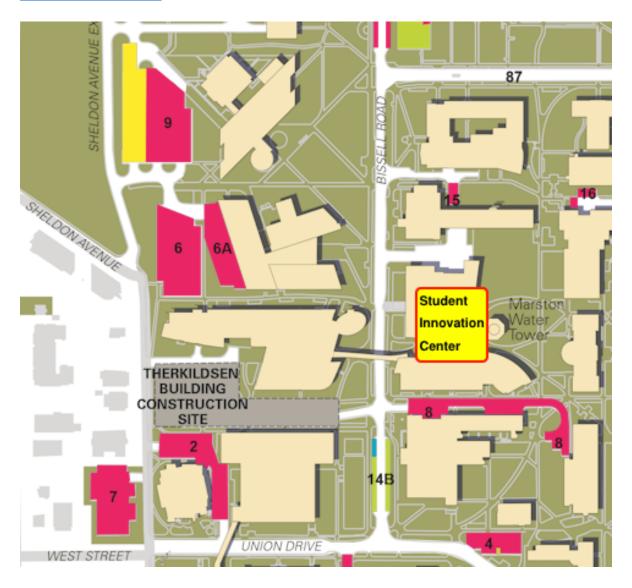

#### **Student Innovation Center**

Address: 606 Bissell Rd, Ames, IA 50011

Parking is available in surrounding campus lots if you are not using the provided transportation. Permits are required on campus until 5:30 PM.

View nearby lots here.