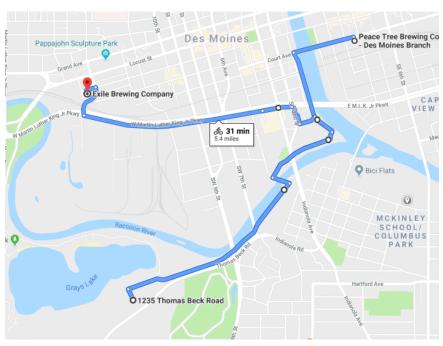

#### ROUTE

We'll meet at Peace Tree at 1 PM for a few drinks, then head to Confluence via Court Ave and the Meredith Trail. The last planned stop is Exile (via Meredith Trail and MLK Pwky) for a total of 5 miles of biking.